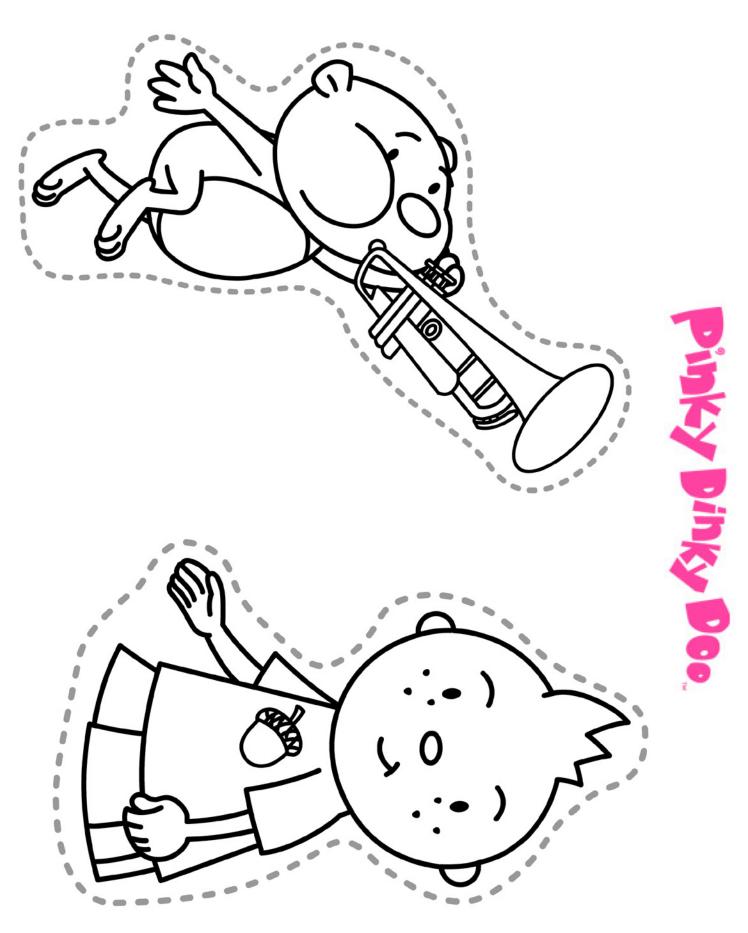

## **Puppets**

- 1. Color in your puppet.
- Ask a grown-up to help cut along the dotted lines.
- 3. Glue or tape your puppet to a wooden craft stick or pencil.

NOGGIN Pinky Dinky Doo TM and associated characters, trademarks and design elements are owned and licensed by Cartoon Pizza, Inc. and Sesame Workshop.