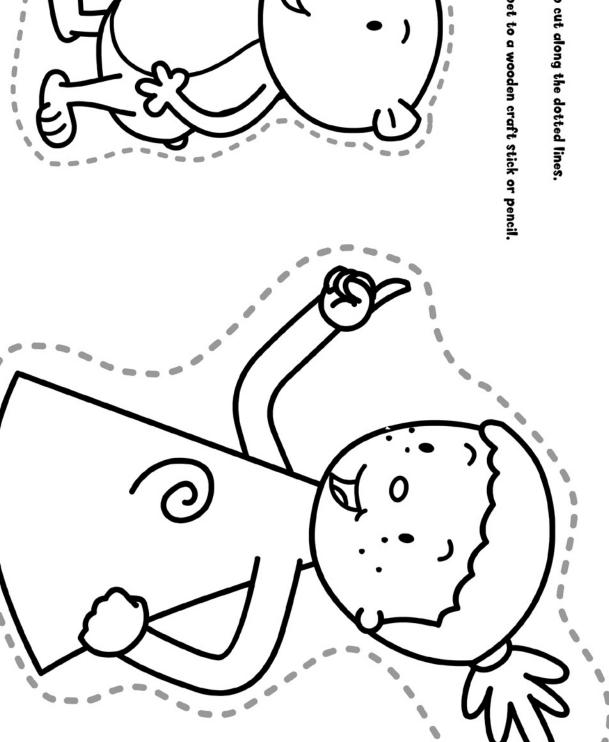

## **Puppets**

- 1. Color in your puppet.
- Ask a grown-up to help cut along the dotted lines.
- 3. Glue or tape your puppet to a wooden craft stick or pencil.

NOGGIN Pinky Dinky Doo TM and associated characters, trademarks and design elements are owned and licensed by Cartoon Pizza, Inc. and Sesame Workshop.