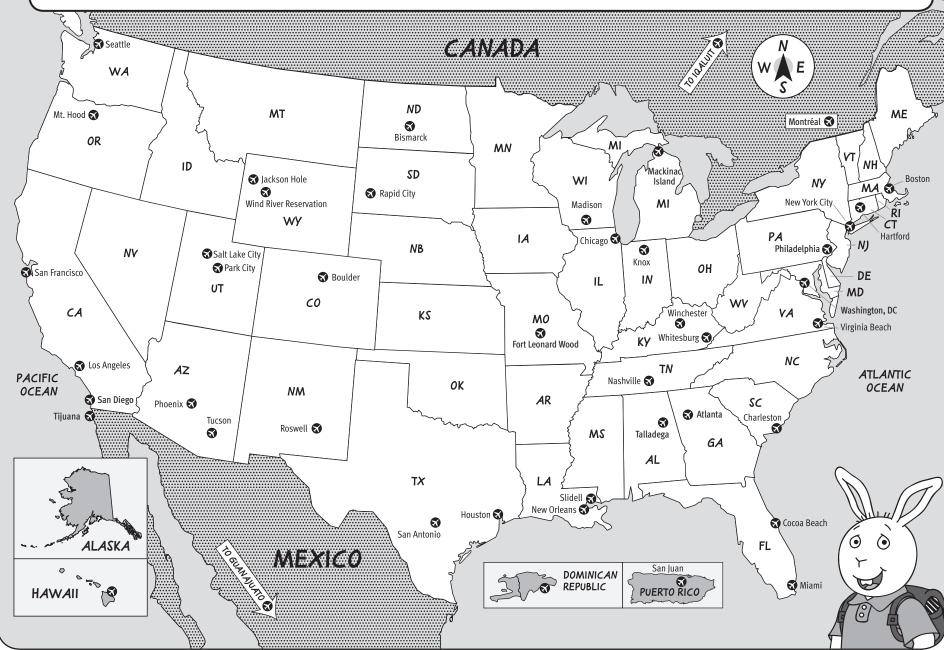

## Buster's Map

This map shows the places that Buster visits in POSTCARDS FROM BUSTER. You can use the map on its own, or with your Travel Log. After watching a show, color in the part of the map where it takes place.